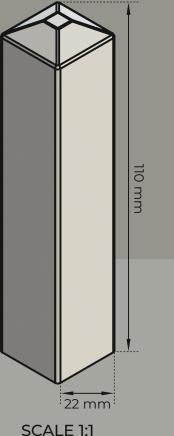

# **BERLIN 100**

Our Berlin 100mm model is for those searching for a luxurious but classic look. As with our other models, Berlin 100 is 100% humidity resistant, it comes with a cable channel beneath and it's flexible edges cover for the unevenness in walls while eliminating the need to apply putty.

100% WATERPROOF

Catalogue 2023

Berlin

100%

**MITRE SAW** 

**3 WAY SYSTEM** 

FLEXIBLE EDGES

SCALE 1:1