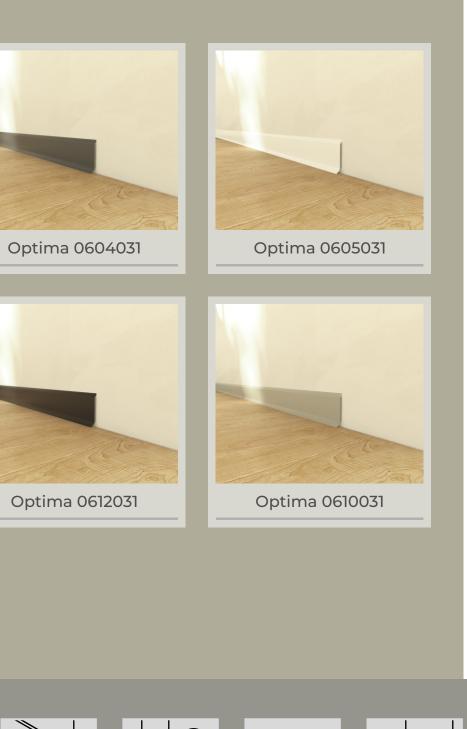

# **OPTIMA 60**

With it's 60mm height, easy adhesive mounting and it's flexible edge that cover the gaps that result from the unevenness of the walls and floors OPTIMA is an aesthetic alternative as well as an affordable one.

100% WATERPROOF Catalogue 2023

MITRE SAW

Optima