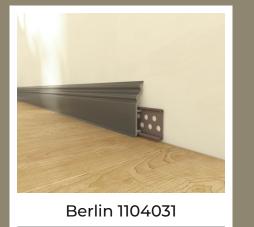

## **Composite Skirting Board**

Water proof and impact resistant Flexible edges for uneven walls Cable channel hidden behind Smart one-click installation

**Berlin Collection** 

1009031

1112031

**Solid Collection** 

# **BERLIN 100**

Our Berlin 100mm model is for those searching for a luxurious but classic look. As with our other models, Berlin 100 is 100% humidity resistant, it comes with a cable channel beneath and it's flexible edges cover for the unevenness in walls while eliminating the need to apply putty.