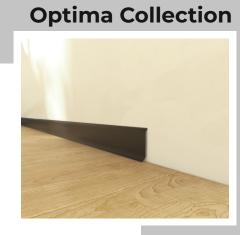

# **OPTIMA 60**

With it's 60mm height, easy adhesive mounting and it's flexible edge that cover the gaps that result from the unevenness of the walls and floors OPTIMA is an aesthetic alternative as well as an affordable one.

100% WATERPROOF Catalogue 2023

MITRE SAW

Optima