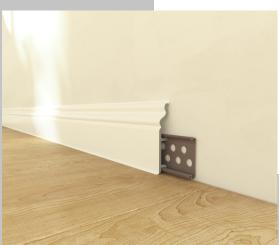

## **Cable Channel**

Our installation rack also serves as an ideal cable tray to hide your permanent cables behind the skirting board.

Ş

 $\odot$ 

\$

Flexible edges take the shape of the wall and the floor to cover for any gaps arising out of unevenness in the walls. No need for filler!"

## **MULTI LAYERED TECHNOLOGY**

- 1 Flexible Edges
- 2 Installation Rack
- 3 Composite Main Body Part
- 4 Coex Coating