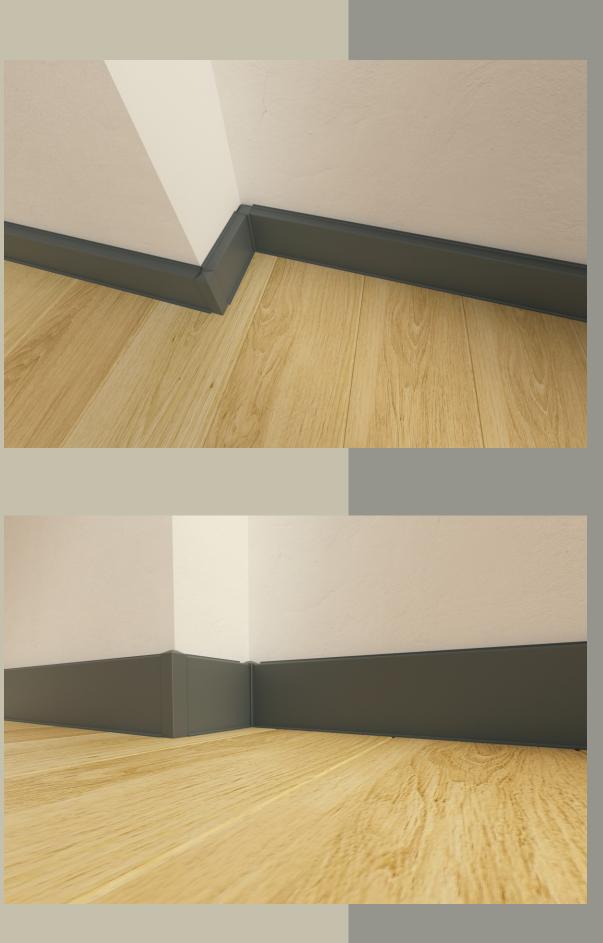

## **Composite Skirting Board**

Water proof and impact resistant Flexible edges for uneven walls Cable channel hidden behind Smart one-click installation

**Berlin Collection** 

1009031

1112031

**Solid Collection** 

## **Cable Channel**

Our installation rack also serves as an ideal cable tray to hide your permanent cables behind the skirting board.

Ş

 $\odot$ 

\$

Flexible edges take the shape of the wall and the floor to cover for any gaps arising out of unevenness in the walls. No need for filler!"

# **BERLIN 100**

Our Berlin 100mm model is for those searching for a luxurious but classic look. As with our other models, Berlin 100 is 100% humidity resistant, it comes with a cable channel beneath and it's flexible edges cover for the unevenness in walls while eliminating the need to apply putty.

# **SOLID 80**

Solid 80 is a perfect match for your mid to small rooms, offer a simple and elegant look. It is 100% humidity resistant. It comes with a cable channel and flexible edges to cover for the unevenness in walls and floors.

# **OPTIMA 60**

With it's 60mm height, easy adhesive mounting and it's flexible edge that cover the gaps that result from the unevenness of the walls and floors OPTIMA is an aesthetic alternative as well as an affordable one.