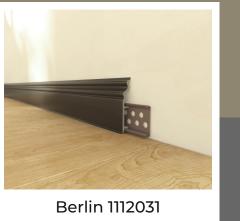

## **Composite Skirting Board**

Water proof and impact resistant Flexible edges for uneven walls Cable channel hidden behind Smart one-click installation

**Berlin Collection** 

1009031

1112031

**Solid Collection** 

# **BERLIN 100**

Our Berlin 100mm model is for those searching for a luxurious but classic look. As with our other models, Berlin 100 is 100% humidity resistant, it comes with a cable channel beneath and it's flexible edges cover for the unevenness in walls while eliminating the need to apply putty.