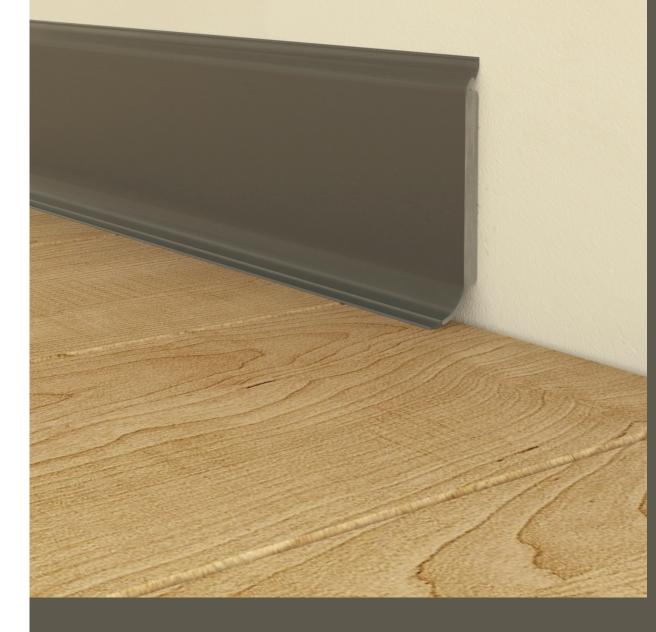

# **BERLIN 100**

Our Berlin 100mm model is for those searching for a luxurious but classic look. As with our other models, Berlin 100 is 100% humidity resistant, it comes with a cable channel beneath and it's flexible edges cover for the unevenness in walls while eliminating the need to apply putty.