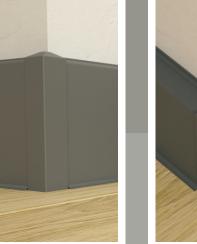

# **CORNER ACCESSORY**

## **UNIVERSAL BLOCK**

Our products can be applied without an accessory by cutting 45 degrees. If you still wish to use an accessory, we have the perfect one size fits all solution.

Comes with multiple color options. Can be cut from bottom to reduce it's height.