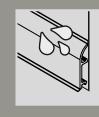

## **Cable Channel**

Our installation rack also serves as an ideal cable tray to hide your permanent cables behind the skirting board.

Ş

 $\odot$ 

\$

Flexible edges take the shape of the wall and the floor to cover for any gaps arising out of unevenness in the walls. No need for filler!"