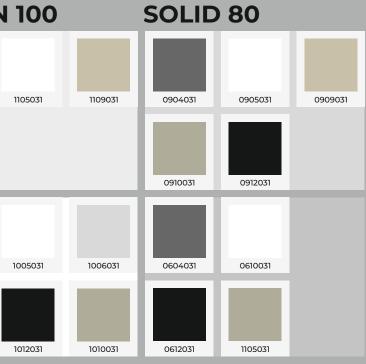

## **UNIVERSAL BLOCK**

Our products can be applied without an accessory by cutting 45 degrees. If you still wish to use an accessory, we have the perfect one size fits all solution.

Comes with multiple color options. Can be cut from bottom to reduce it's height.