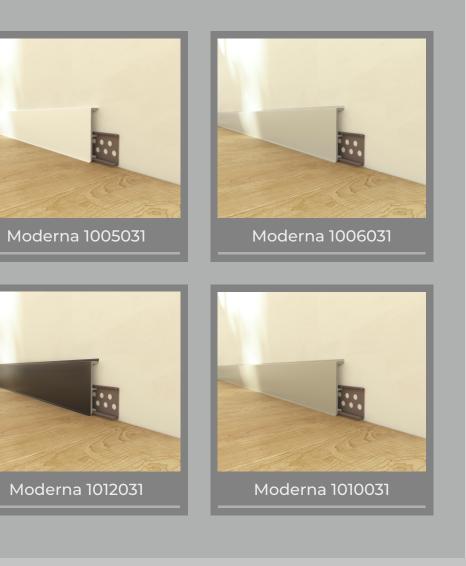

## **Composite Skirting Board**

Water proof and impact resistant Flexible edges for uneven walls Cable channel hidden behind Smart one-click installation

**Berlin Collection** 

1009031

1112031

**Solid Collection** 

Collections

Catalogue 2023

MODERNA 100 OPTIMA 60