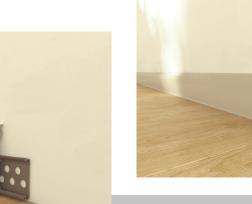

## **Composite Skirting Board**

Water proof and impact resistant Flexible edges for uneven walls Cable channel hidden behind Smart one-click installation

**Berlin Collection** 

1009031

1112031

**Solid Collection** 

## **Cable Channel**

Our installation rack also serves as an ideal cable tray to hide your permanent cables behind the skirting board.

Ş

 $\odot$ 

\$

Flexible edges take the shape of the wall and the floor to cover for any gaps arising out of unevenness in the walls. No need for filler!"