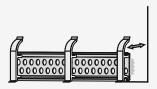

## **Cable Channel**

Our installation rack also serves as an ideal cable tray to hide your permanent cables behind the skirting board.

Ş

 $\odot$ 

\$

Flexible edges take the shape of the wall and the floor to cover for any gaps arising out of unevenness in the walls. No need for filler!"

## **MULTI LAYERED TECHNOLOGY**

- 1 Flexible Edges
- 2 Installation Rack
- 3 Composite Main Body Part
- 4 Coex Coating