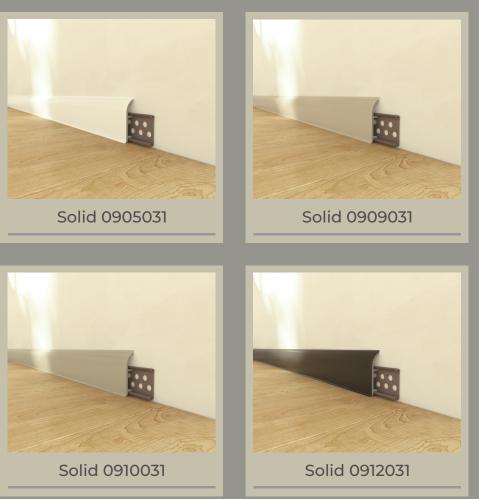

# **SOLID 80**

Solid 80 is a perfect match for your mid to small rooms, offer a simple and elegant look. It is 100% humidity resistant. It comes with a cable channel and flexible edges to cover for the unevenness in walls and floors.

## **Composite Skirting Board**

Water proof and impact resistant Flexible edges for uneven walls Cable channel hidden behind Smart one-click installation

**Berlin Collection** 

1009031

1112031

**Solid Collection** 