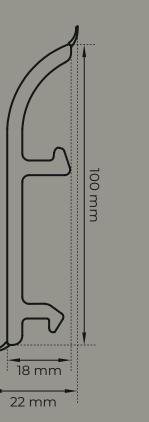

# **SOLID 80**

Solid 80 is a perfect match for your mid to small rooms, offer a simple and elegant look. It is 100% humidity resistant. It comes with a cable channel and flexible edges to cover for the unevenness in walls and floors.