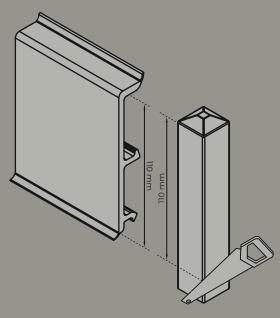

# **BERLIN 100**

Our Berlin 100mm model is for those searching for a luxurious but classic look. As with our other models, Berlin 100 is 100% humidity resistant, it comes with a cable channel beneath and it's flexible edges cover for the unevenness in walls while eliminating the need to apply putty.

100% WATERPROOF

Catalogue 2023

Berlin

100%

**MITRE SAW** 

**3 WAY SYSTEM** 

FLEXIBLE EDGES

SCALE 1:1