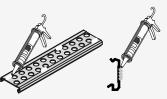

# **QUICK AND SMART INSTALLATION**

- 1 Cut 3 pieces of 5 cm from skirting board and mount them on the rack
- 2 Apply silicone glue to the back side of the rack
- 3 Fix the rack on the wall with the help of the glue
- 4 Use stapler to hold the rack so that glue can dry
- 5 Remove the 3 pieces and mount the skirting board on top of the wall

Cut 3 pieces of 5 cm from skirting board and mount them on the rack

Use stapler to hold the rack so that glue can dry

Remove the 3 pieces and mount the skirting board on top of the wall

Apply silicon glue to the back side of the rack

Fix the rack on the wall with the help of the glue

Installation complete!