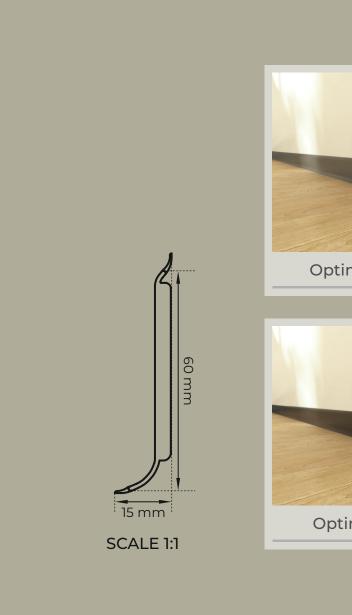

# **OPTIMA 60**

With it's 60mm height, easy adhesive mounting and it's flexible edge that cover the gaps that result from the unevenness of the walls and floors OPTIMA is an aesthetic alternative as well as an affordable one.

100% WATERPROOF Catalogue 2023

MITRE SAW

Optima