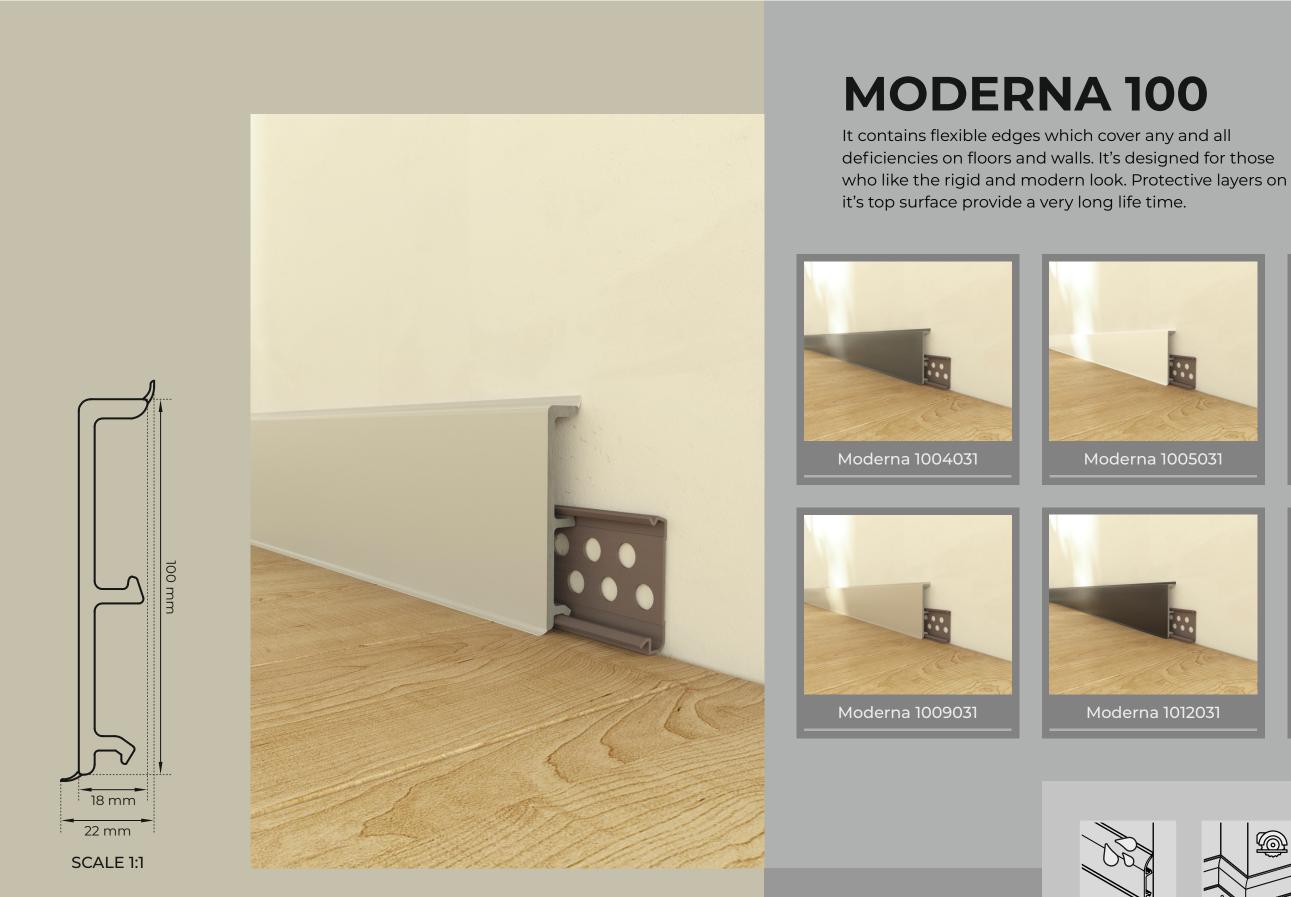

Collections

Catalogue 2023

MODERNA 100 OPTIMA 60

## **MULTI LAYERED TECHNOLOGY**

- 1 Flexible Edges
- 2 Installation Rack
- 3 Composite Main Body Part
- 4 Coex Coating