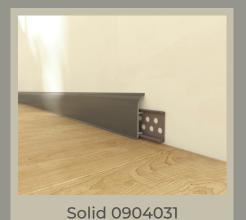

# **SOLID 80**

Solid 80 is a perfect match for your mid to small rooms, offer a simple and elegant look. It is 100% humidity resistant. It comes with a cable channel and flexible edges to cover for the unevenness in walls and floors.