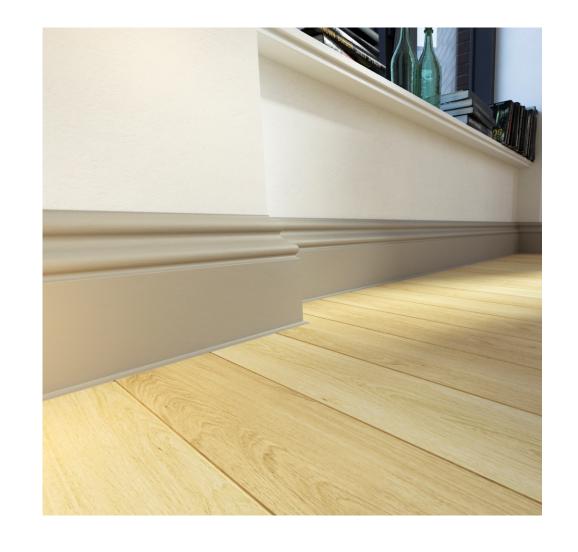

## **Composite Skirting Board**

Water proof and impact resistant Flexible edges for uneven walls Cable channel hidden behind Smart one-click installation

**Berlin Collection** 

1009031

1112031

**Solid Collection** 

## **Cable Channel**

Our installation rack also serves as an ideal cable tray to hide your permanent cables behind the skirting board.

Ş

 $\odot$ 

\$

Flexible edges take the shape of the wall and the floor to cover for any gaps arising out of unevenness in the walls. No need for filler!"

# **BERLIN 100**

Our Berlin 100mm model is for those searching for a luxurious but classic look. As with our other models, Berlin 100 is 100% humidity resistant, it comes with a cable channel beneath and it's flexible edges cover for the unevenness in walls while eliminating the need to apply putty.

100% WATERPROOF

Catalogue 2023

Berlin

100%

**MITRE SAW** 

**3 WAY SYSTEM** 

FLEXIBLE EDGES

SCALE 1:1