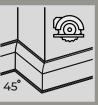

## **UNIVERSAL BLOCK**

Our products can be applied without an accessory by cutting 45 degrees. If you still wish to use an accessory, we have the perfect one size fits all solution.

Comes with multiple color options. Can be cut from bottom to reduce it's height.