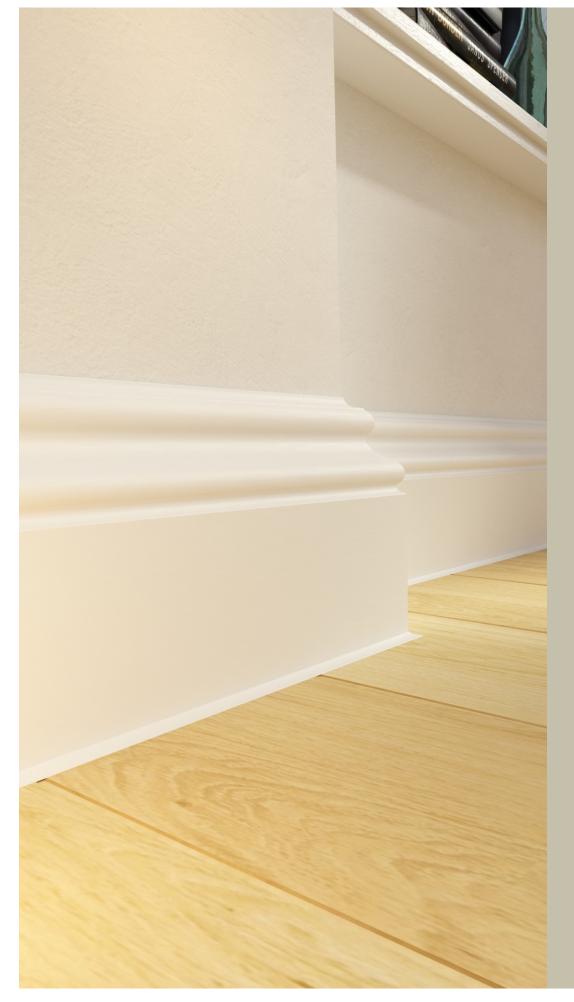

# **BERLIN 100**

Our Berlin 100mm model is for those searching for a luxurious but classic look. As with our other models, Berlin 100 is 100% humidity resistant, it comes with a cable channel beneath and it's flexible edges cover for the unevenness in walls while eliminating the need to apply putty.

100% WATERPROOF

Catalogue 2023

Berlin

100%

**MITRE SAW** 

**3 WAY SYSTEM** 

FLEXIBLE EDGES

SCALE 1:1