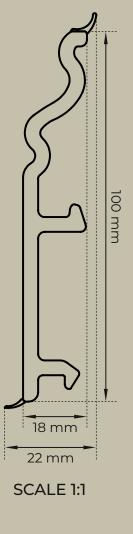

# **BERLIN 100**

Our Berlin 100mm model is for those searching for a luxurious but classic look. As with our other models, Berlin 100 is 100% humidity resistant, it comes with a cable channel beneath and it's flexible edges cover for the unevenness in walls while eliminating the need to apply putty.

100% WATERPROOF

Catalogue 2023

Berlin

100%

**MITRE SAW** 

**3 WAY SYSTEM** 

FLEXIBLE EDGES

SCALE 1:1