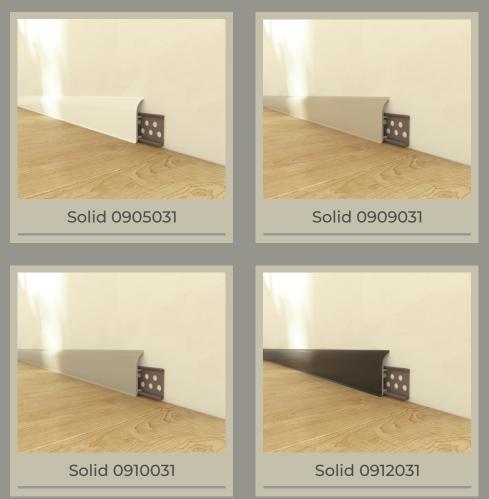

# **SOLID 80**

Solid 80 is a perfect match for your mid to small rooms, offer a simple and elegant look. It is 100% humidity resistant. It comes with a cable channel and flexible edges to cover for the unevenness in walls and floors.