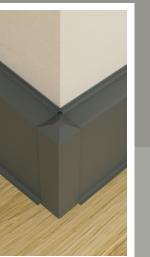

# **CORNER ACCESSORY**

## **UNIVERSAL BLOCK**

Our products can be applied without an accessory by cutting 45 degrees. If you still wish to use an accessory, we have the perfect one size fits all solution.

Comes with multiple color options. Can be cut from bottom to reduce it's height.