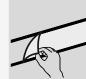

# **QUICK AND SMART INSTALLATION**

- 1 Cut 3 pieces of 5 cm from skirting board and mount them on the rack
- 2 Apply silicone glue to the back side of the rack
- 3 Fix the rack on the wall with the help of the glue
- 4 Use stapler to hold the rack so that glue can dry
- 5 Remove the 3 pieces and mount the skirting board on top of the wall

Cut 3 pieces of 5 cm from skirting board and mount them on the rack

Use stapler to hold the rack so that glue can dry

Remove the 3 pieces and mount the skirting board on top of the wall

Apply silicon glue to the back side of the rack