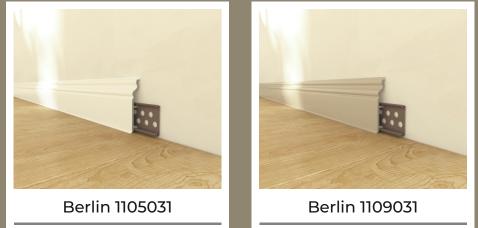

## **Composite Skirting Board**

Water proof and impact resistant Flexible edges for uneven walls Cable channel hidden behind Smart one-click installation

**Berlin Collection** 

1009031

1112031

**Solid Collection** 

# **BERLIN 100**

Our Berlin 100mm model is for those searching for a luxurious but classic look. As with our other models, Berlin 100 is 100% humidity resistant, it comes with a cable channel beneath and it's flexible edges cover for the unevenness in walls while eliminating the need to apply putty.