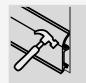

# **QUICK AND SMART INSTALLATION**

- 1 Cut 3 pieces of 5 cm from skirting board and mount them on the rack
- 2 Apply silicone glue to the back side of the rack
- 3 Fix the rack on the wall with the help of the glue
- 4 Use stapler to hold the rack so that glue can dry
- 5 Remove the 3 pieces and mount the skirting board on top of the wall

Cut 3 pieces of 5 cm from skirting board and mount them on the rack

Use stapler to hold the rack so that glue can dry

Remove the 3 pieces and mount the skirting board on top of the wall

Apply silicon glue to the back side of the rack

Fix the rack on the wall with the help of the glue

Installation complete!